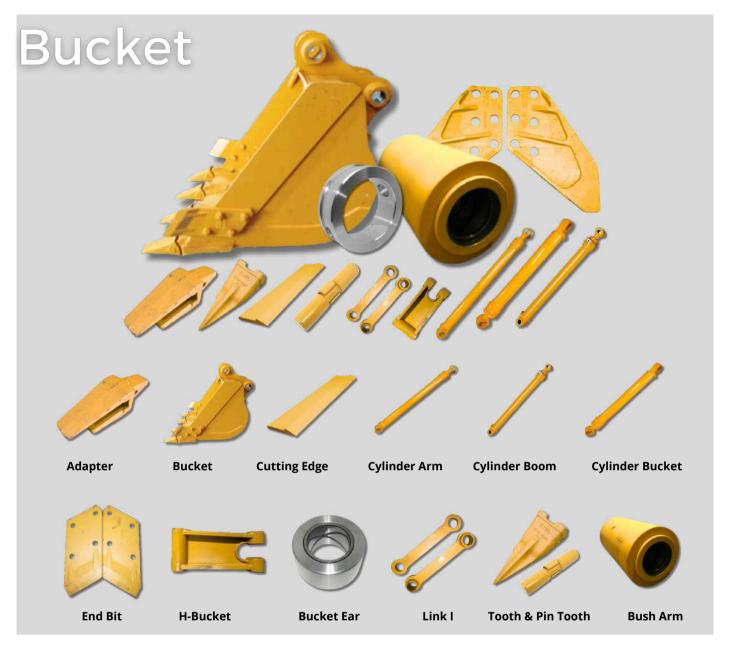

r>13 |
| Fngine                | 16     |

#### Sip Surya Metalindo Parts



- Established in 2018 in Samarinda as an importer of heavy equipment spare parts.
- Expanded in 2021 with the opening of our first branch in Balikpapan.
- In 2022, we became the main distributor of the "ENZZOTRACK" brand.
- By 2023, we secured the position of exclusive distributor of "SINOPEC Lubricant" for the East Kalimantan and North Kalimantan regions.
- In 2024, we expanded our product line to include the latest high-quality tires under the "COCREA" brand.









#### **BRAND PRODUCTS**











#### VARIOUS BRAND COMPATIBILTY

**KOMATSU HITACHI** 













Our products are compatible with a wide range of machine brands, ensuring versatile and reliable performance across a wide range of units.













#### Lubricant

#### Radiator Coolant









# Radiator & Oil Cooler Radiator Radiator Hydraulic Oil Cooler



































































#### **SURYA METALINDO PARTS**

**WE ARE YOUR SOLUTION** 

WWW.SURYAMETALINDO.ID

#### **GET IN TOUCH**

Call / Whatsapp





**(S)** +62 821-3337-3088 / +62 813-4964-4178



suryametalindoparts@gmail.com



www.suryametalindo.id



Jl. Pulau Banda No.22, Samarinda, East Kalimantan, Indonesia 75113



Jl. Pendekat Pulau Balang KM.13, Komplek Pergudangan Kariangau Center C-7, Balikpapan, East Kalimantan. Indonesia