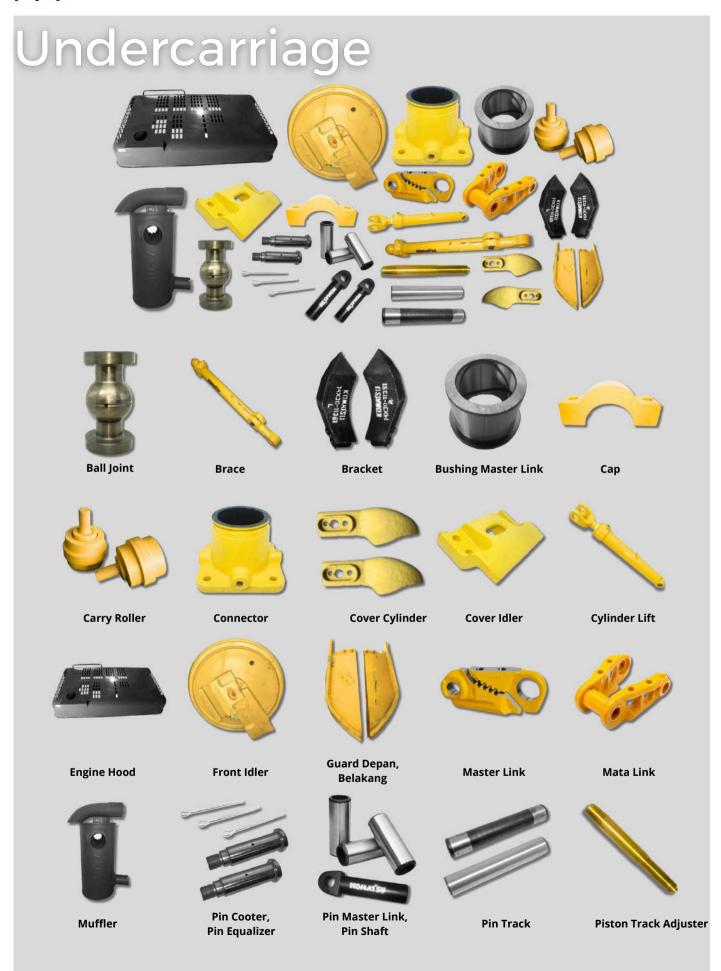

| <br>13 |
| Fngine                | 16     |

#### Sip Surya Metalindo Parts



- Established in 2018 in Samarinda as an importer of heavy equipment spare parts.
- Expanded in 2021 with the opening of our first branch in Balikpapan.
- In 2022, we became the main distributor of the "ENZZOTRACK" brand.
- By 2023, we secured the position of exclusive distributor of "SINOPEC Lubricant" for the East Kalimantan and North Kalimantan regions.
- In 2024, we expanded our product line to include the latest high-quality tires under the "COCREA" brand.









#### **BRAND PRODUCTS**











#### VARIOUS BRAND COMPATIBILTY

**KOMATSU HITACHI** 













Our products are compatible with a wide range of machine brands, ensuring versatile and reliable performance across a wide range of units.













#### Lubricant

#### Radiator Coolant









# Radiator & Oil Cooler Radiator Radiator Hydraulic Oil Cooler



































































#### **SURYA METALINDO PARTS**

**WE ARE YOUR SOLUTION** 

WWW.SURYAMETALINDO.ID

#### **GET IN TOUCH**

Call / Whatsapp





**(S)** +62 821-3337-3088 / +62 813-4964-4178



suryametalindoparts@gmail.com



www.suryametalindo.id



Jl. Pulau Banda No.22, Samarinda, East Kalimantan, Indonesia 75113



Jl. Pendekat Pulau Balang KM.13, Komplek Pergudangan Kariangau Center C-7, Balikpapan, East Kalimantan. Indonesia