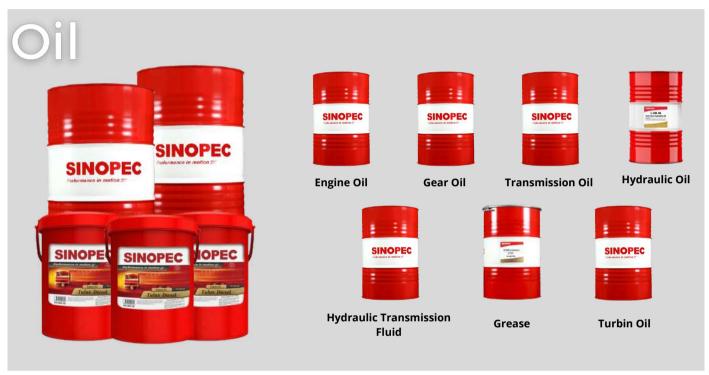

Sip Surya Metalindo Parts



- Established in 2018 in Samarinda as an importer of heavy equipment spare parts.
- Expanded in 2021 with the opening of our first branch in Balikpapan.
- In 2022, we became the main distributor of the "ENZZOTRACK" brand.
- By 2023, we secured the position of exclusive distributor of "SINOPEC Lubricant" for the East Kalimantan and North Kalimantan regions.
- In 2024, we expanded our product line to include the latest high-quality tires under the "COCREA" brand.









#### **BRAND PRODUCTS**











#### VARIOUS BRAND COMPATIBILTY

**KOMATSU HITACHI** 













Our products are compatible with a wide range of machine brands, ensuring versatile and reliable performance across a wide range of units.













#### Lubricant

#### Radiator Coolant









# Radiator & Oil Cooler Radiator Radiator Hydraulic Oil Cooler



































































#### **SURYA METALINDO PARTS**

**WE ARE YOUR SOLUTION** 

WWW.SURYAMETALINDO.ID

#### **GET IN TOUCH**

Call / Whatsapp





**(S)** +62 821-3337-3088 / +62 813-4964-4178



suryametalindoparts@gmail.com



www.suryametalindo.id



Jl. Pulau Banda No.22, Samarinda, East Kalimantan, Indonesia 75113



Jl. Pendekat Pulau Balang KM.13, Komplek Pergudangan Kariangau Center C-7, Balikpapan, East Kalimantan. Indonesia